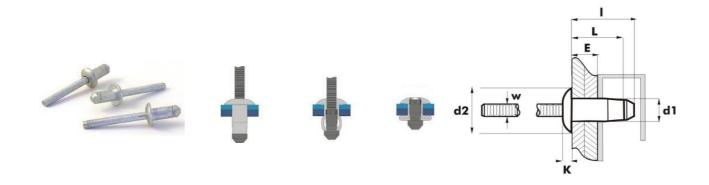

## **Hardlock Dome Head Rivets**

| Harlock Dome Head Rivets |                   |                |                   |       |     |      |      |
|--------------------------|-------------------|----------------|-------------------|-------|-----|------|------|
| d1                       | Available Lengths | Grip Range - E | <b>Drill Size</b> | d2    | K   | W    |      |
| 6.4                      | 10.5              | 2.80           | 6.7               | 13.10 | 2.6 | 4.20 | 15.0 |
|                          | Up To             | Up To          | To                |       |     |      | То   |
|                          | 18.5              | 12.80          | 6.9               |       |     |      | 23.0 |